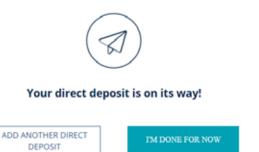

y, MN 55124-4621 US (651) 431-3090 WEBSITE: https://shop.mnzoo.org/en\_US/ Payroll PREVIOUS CONTINUE



# Direct Deposit Switch Scenarios

3. Select an account and either select "Remainder" for the full amount to be deposited or choose to deposit a certain amount or percentage into that account. Click Continue.

#### Where would you like your deposit to go?

Select from the options below to continue making the switch.



4. Answer form questions and click Continue.

#### Great! Lets get some info about your switch for Minnesota Zoo Gift Shop

You might want to have an old paystub handy to help you answer.





# Direct Deposit Switch Scenarios

#### 5. Confirm the Switch and Deposit Information and click Submit.

So, just to confirm.



DEPOSIT

#### 6. Your direct deposit is on its way!





# Direct Deposit Switch Scenarios

#### Scenario 3: Unknown Organization - Create a New Depositor

1. Select "Not here? Create a new depositor" at the bottom of the company search field. If your depositor is neither verified nor a Google result, you will select this final option. After clicking this option, you'll be taken to the below page where the company information needs to be filled in. Click Continue.



2. The remaining steps are the same as steps 2-5 in Scenario 1.



# Direct Deposit Switch Scenarios

#### Scenario 4: Depositor that allows a split

1. Select a verified company and click Continue.



2. If the company allows a split, you will see the "Add Another Account" verbiage. Select an Account. Select Amount, Percentage or Remainder. If you select Amount or Percentage, y