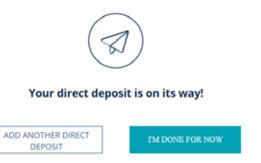

# Direct Deposit Switch Scenarios

4. Confirm the Switch and Deposit Information and click Submit.

So, just to confirm.

5. Your direct deposit is on its way!