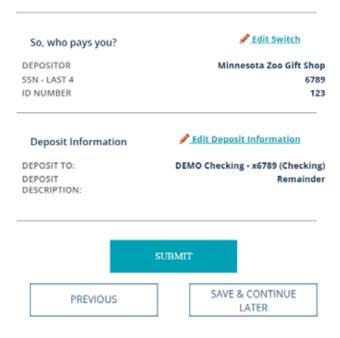

#### 5. Confirm the Switch and Deposit Information and click Submit.

So, just to confirm.

DEPOSIT