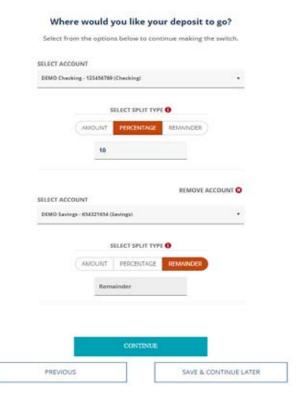

#### Scenario 4: Depositor that allows a split

1. Select a verified company and click Continue.

2. If the company allows a split, you will see the "Add Another Account" verbiage. Select an Account. Select Amount, Percentage or Remainder. If you select Amount or Percentage, you will select another account and determine how much of your DD you want in each account. Select Continue.

# Direct Deposit Switch Scenarios

3. Select an account and either select "Remainder" for the full amount to be deposited or choose to deposit a certain amount or percentage into that account. Click Continue.