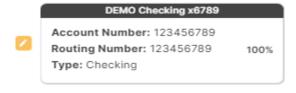

2. Select an account and click Continue.

# Direct Deposit Switch Scenarios

3. Select an account and either select "Remainder" for the full amount to be deposited or choose to deposit a certain amount or percentage into that account. Click Continue.