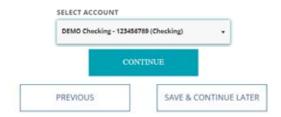

cenarios

#### Scenario 1: Known Organization with No Split

1. Select a Verified result from the company search and click Continue.

So, who pays you?

| Search for depositors like your en<br>other recurring deposit |                                |
|---------------------------------------------------------------|--------------------------------|
| Select <b>Overified</b> results to ma                         | ke your switch go even faster. |
| University of Minneson                                        | ta Payroll Services 178 D      |
| PREVIOUS                                                      | CONTINUE                       |

2. Select an account and click Continue.

#### Where would you like your deposit to go?

Select from the options below to continue making the switch.



3. Answer form questions and click Continue.

#### Great! Lets get some info about your switch for University of Minnesota

You might want to have an old paystub handy to help you answer.





# Direct Deposit Switch Scenarios

4. Confirm the Switch and Deposit Information and click Submit.

So, just to confirm.



5. Your direct deposit is on its way!





# Direct Deposit Switch Scenarios

#### Scenario 2: Unknown Organization - Google Result

1. Select a Google result (non-verified) from the company search and click Continue. You will see a Google result after clicking "See More Results" at the bottom of a Verified company list if companies in your area match what's been typed in.

# So, who pays you? Search for depositors like your employer, social security benefit or other recurring