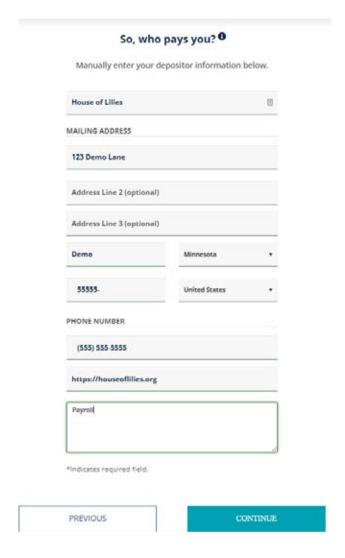

#### Scenario 3: Unknown Organization - Create a New Depositor

1. Select "Not here? Create a new depositor" at the bottom of the company search field. If your depositor is neither verified nor a Google result, you will select this final option. After clicking this option, you'll be taken to the below page where the company information needs to be filled in. Click Continue.