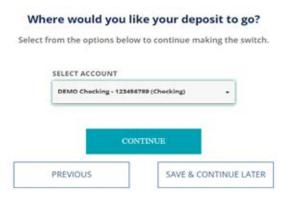

#### Where would you like your deposit to go?

Select from the options below to continue making the switch.

3. Answer form questions and click Continue.

# Direct Deposit Switch Scenarios

3. Select an account and either select "Remainder" for the full amount to be deposited or choose to deposit a certain amount or percentage into that account. Click Continue.

#### Where would you like your deposit to go?

Select from the options below to continue making the switch.

4. Answer form questions and click Continue.