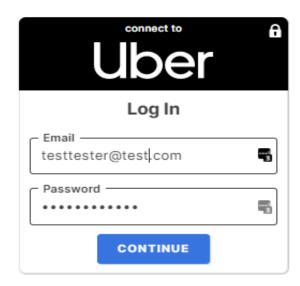

it Switch Scenarios

#### Scenario 6: Instant Switch

1. Select a Verified result from the company search and click Continue.



2. If this is an Instant organization, you will follow specific instructions on the screen, starting with selecting where you want your deposit to go.





# Direct Deposit Switch Scenarios

#### 3. Select the account(s) and click Add.



#### 4. Click Continue.



#### Select your account

Please select where you would like your deposit to go by clicking "Add an account" below.





CONTINUE



# Direct Deposit Switch Scenarios

#### 5. Review your Switch Summary.



#### 6. If you want to switch instantly, login to your account and click Continue.

To complete your switch instantly please provide your login credentials for Uber Technologies Inc. / UBER below.





# Direct Deposit Switch Scenarios

7. We got it from here displays and automation kicks in to complete the switch in real time.

#### Complete your switch



8. If you don't have have your credentials, you can download the form and send it to your payroll.





# Direct Deposit Switch Scenarios

9. If the customer clicks Mark As Complete, they'll get an Are you sure? Message.



9. After clicking Yes, they'll see the "Your switch was successful" Message.