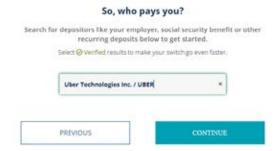

#### Scenario 6: Instant Switch

1. Select a Verified result from the company search and click Continue.

2. If this is an Instant organization, you will follow specific instructions on the screen, starting with selecting where you want your deposit to go.