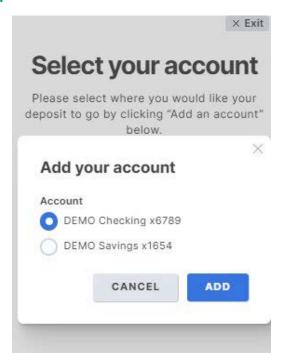

#### 3. Select the account(s) and click Add.

#### 4. Click Continue.

#### Select your account

Please select where you would like your deposit to go by clicking "Add an account" below.

CONTINUE