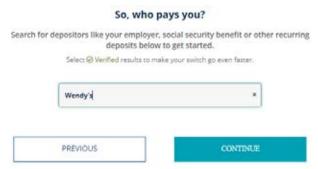

#### Scenario 2: Unknown Organization - Google Result

1. Select a Google result (non-verified) from the company search and click Continue. You will see a Google result after clicking "See More Results" at the bottom of a Verified company list if companies in your area match what's been typed in.

# So, who pays you? Search for depositors like your employer, social security benefit or other recurring deposits below to get started. Select verified results to make your switch go even faster. Minnesota Zoo Gift Shop. Zoo Boulevard. Appl PREVIOUS CONTINUE