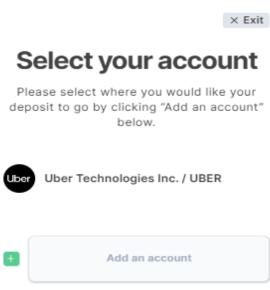

#### 3. Select the account(s) and click Add.

#### 4. Click Continue.

#### Select your account

Please select where you would like your deposit to go by clicking "Add an account" below.

CONTINUE