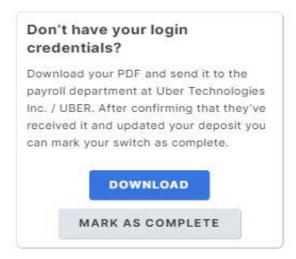

#### Complete your switch

8. If you don't have have your credentials, you can download the form and send it to your payroll.

# Direct Deposit Switch Scenarios

9. If the customer clicks Mark As Complete, they'll get an Are you sure? Message.

9. After clicking Yes, they'll see the "Your switch was successful" Message.