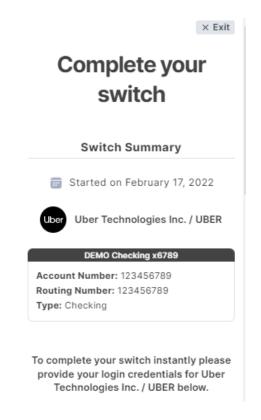

#### 5. Review your Switch Summary.

#### 6. If you want to switch instantly, login to your account and click Continue.

To complete your switch instantly please provide your login credentials for Uber Technologies Inc. / UBER below.