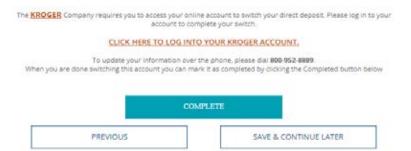

#### Scenario 5: Online or Print Only Organization

1. Select a Verified result from the company search and click Continue.

2. Select an account and click Continue.

3. If the company requires you to go online or follow some other special instructions to submit your switch, the specific and unique instructions will display. Once you follow the steps on the page, click Complete. If you don't follow the steps now, click Save & Continue.

Great! Here's the information to complete your switch.