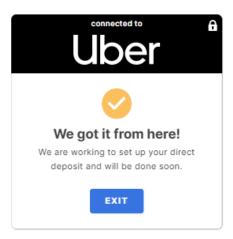

# Direct Deposit Switch Scenarios

7. We got it from here displays and automation kicks in to complete the switch in real time.