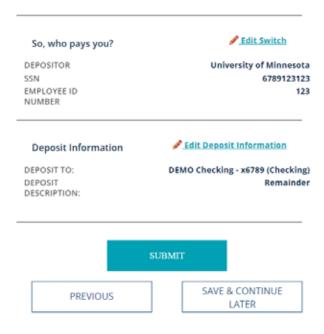

# Direct Deposit Switch Scenarios

4. Confirm the Switch and Deposit Information and click Submit.

So, just to confirm.

5. Your direct deposit is on its way!