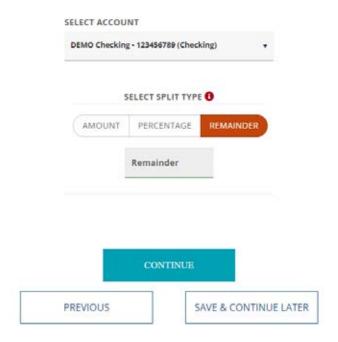

# Direct Deposit Switch Scenarios

3. Select an account and either select "Remainder" for the full amount to be deposited or choose to deposit a certain amount or percentage into that account. Click Continue.